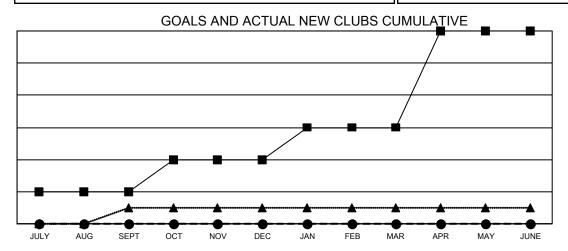

## **LOCATION: WISCONSIN**

Results as of: 11/30/2022

| Clubs                 |               |           |               |  |  |
|-----------------------|---------------|-----------|---------------|--|--|
| RESULTS FOR 2022-2023 |               |           |               |  |  |
| QUARTER               | NEW CLUB GOAL | NEW CLUBS | DROPPED CLUBS |  |  |
| JULY/AUG/SEPT         | 2             | 0         | 1             |  |  |
| OCT/NOV/DEC           | 2             | 0         | 0             |  |  |
| JAN/FEB/MAR           | 2             | 0         | 0             |  |  |
| APR/MAY/JUNE          | 6             | 0         | 0             |  |  |

- CURRENT YEAR GOALS FOR NEW CLUBS
- ● CURRENT YEAR ACTUAL NEW CLUBS
- ▲ LAST YEAR ACTUAL NEW CLUBS