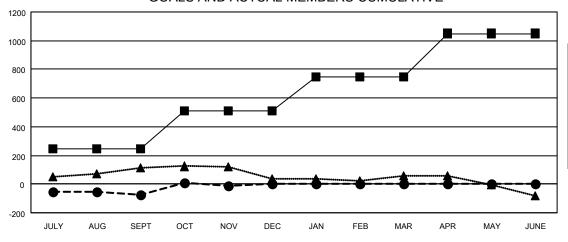

| l | Members                     |        |            |               |                       |  |
|---|-----------------------------|--------|------------|---------------|-----------------------|--|
|   | RESULTS FOR 2022-2023       |        |            |               |                       |  |
| l | QUARTER                     | MEMBER | GROWTH NET | MEMBER GROWTH | DROPPED               |  |
| l | <b>L</b>                    | J      | GOAL       | ACTUAL        | MEMBERS ACTUAL        |  |
| l |                             |        | 0.40       |               | (including transfers) |  |
| l | JULY/AUG/SE                 | EPT    | 243        | 365           | 396                   |  |
| l | OCT/NOV/DEC                 |        | 265        | 299           | 219                   |  |
| l | JAN/FEB/MAR<br>APR/MAY/JUNE |        | 241        | 0             | 0                     |  |
| l |                             |        | 301        | 0             | 0                     |  |
|   |                             |        |            |               |                       |  |

## GOALS AND ACTUAL MEMBERS CUMULATIVE

| l- | MEMBER | <b>GROWTH</b> | NET | GOAL |
|----|--------|---------------|-----|------|
|    |        |               |     |      |

- MEMBER GROWTH ACTUAL
- ▲ LAST YEAR MEMBERSHIP ACTUAL